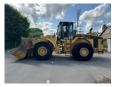

# Caterpillar 980 G

#### General features

| Brand             | Caterpillar  |
|-------------------|--------------|
| Subcategory       | Wheel loader |
| Construction year | 2001         |
| Hourmeter reading | 33032        |
| Color             | Yellow       |
| Condition         | Used         |
| Fuel              | Diesel       |

## **Technical specifications**

Engine output 224kw

## Description

From cat 980g engine: Engine Repair: - Crankshaft and connecting rods grinding - New engine oil cooler - New cylinder liners - New connecting rod covers and crankshaft covers - New rings - Repaired injection pump Engine completely repaired at 32700h