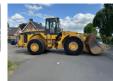

# Caterpillar 980 G

#### General features

| Brand             | Caterpillar  |
|-------------------|--------------|
| Subcategory       | Wheel loader |
| Construction year | 2001         |
| Hourmeter reading | 33032        |
| Color             | Yellow       |
| Condition         | Used         |
| Fuel              | Diesel       |

## **Technical specifications**

Engine output 224kw

## Description

From cat 980g engine: Engine Repair: - Crankshaft and connecting rods grinding - New engine oil cooler - New cylinder liners - New connecting rod covers and crankshaft covers - New rings - Repaired injection pump Engine completely repaired at 32700h