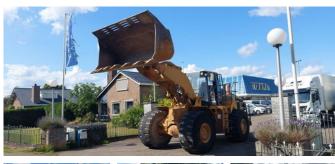

# Caterpillar 980 G

#### General features

| Brand             | Caterpillar  |
|-------------------|--------------|
| Subcategory       | Wheel loader |
| Construction year | 2001         |
| Hourmeter reading | 33032        |
| Color             | Yellow       |
| Condition         | Used         |
| Fuel              | Diesel       |

## **Technical specifications**

Engine output 224kw

## Description

From cat 980g engine: Engine Repair: - Crankshaft and connecting rods grinding - New engine oil cooler - New cylinder liners - New connecting rod covers and crankshaft covers - New rings - Repaired injection pump Engine completely repaired at 32700h