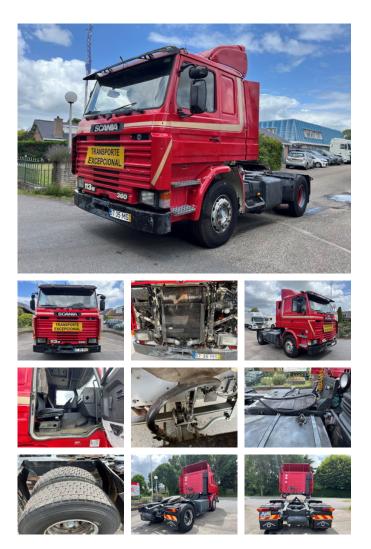

# Scania R113-360 FULL STEEL SUSPENSION MECHANIC FUEL PUMP

### **General features**

| Brand                      | Scania          |
|----------------------------|-----------------|
| Model                      | R113-360        |
| Subcategory                | Cab over engine |
| Odometer reading           | 527.010km       |
| Construction year          | 1990            |
| Date of first registration | 11-11-1990      |
| Color                      | Red             |
| Condition                  | Used            |
| General condition          | Very good       |
| Fuel                       | Diesel          |
| Emission class             | Euro 0          |

### Characteristics

| Empty weight      | 7.000kg       |
|-------------------|---------------|
| Load capacity     | 12.000kg      |
| GVW               | 19.000kg      |
| Cabin             | Sleeper cabin |
| Cylinder contents | 11.020cc      |

### **Technical specifications**

| Number of axes     | 2      |
|--------------------|--------|
| Axis configuration | 4x2    |
| Transmission       | Manual |
| Engine output      | 360hp  |

#### Accessories

- •
- •
- Leaf spring suspension
- Cabin
- Roof spoiler
- Differential Lock
- Closed cabin
- Air Suspension Seats
- PTO
- Passenger seat
- Radio/CD player
- Sleeper cab
- Speed limiter
- Spoilers
- Spotlight rear
- Spotlight front
- Heater
- Front window
- Visor